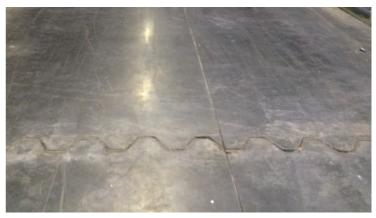

## **Technical Notes**

Concrete floor of 230mm thick for area distribution center. Strip construction 4.6m wide x 56m long. Longitudinal construction joints with dowels 10 mm plate spaced every 500 mm. Curing blanket, washed and polished surface. Flatness results aggregate FF 121.47; FL 91.23.