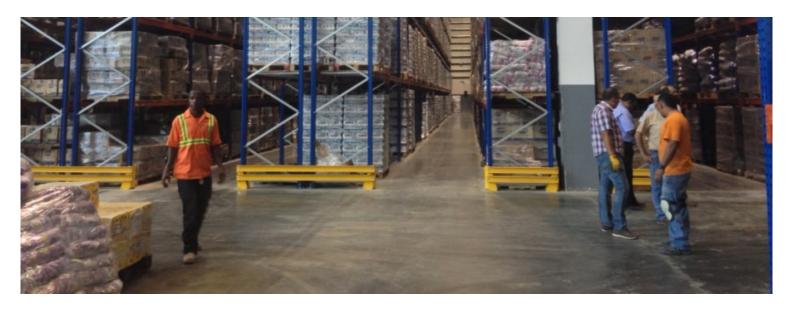

Industry Logistics

Building Warehouse/distribution centre

Flooring Application Rinol Panama



Floor Size 6385.32 sqm

Partners Involved Rinol Pisocreto, Colombia

 $\bigcirc$ 

RCR Products Rocland Millenium Qualitop wet on wet, 12 kg / m2. Permaban Signature, with semi-rigid epoxy grey joint filler. Bekaert 3D Dramix 80 / 60BG 30 kg / m3



♥permaban<sup>·</sup>

**RCR Flooring Services Involvement** Monofloor Espana ProPiso, Costa Rica (flatness measuring)



Date of Completion December 2014

## **Technical Notes**

Concrete floor of 230mm thick for area distribution center. Strip construction 4.6m wide x 56m long. Longitudinal construction joints with dowels 10 mm plate spaced every 500 mm. Curing blanket, washed and polished surface. Flatness results aggregate FF 121.47; FL 91.23.