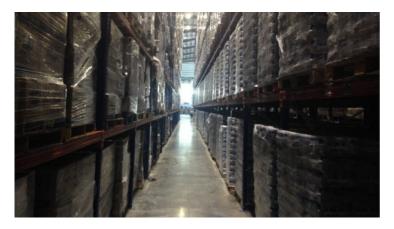

## **Technical Notes**

Concrete floor of 230mm thick for area distribution center. Strip construction 4.6m wide x 56m long. Longitudinal construction joints with dowels 10 mm plate spaced every 500 mm. Curing blanket, washed and polished surface. Flatness results aggregate FF 121.47; FL 91.23.